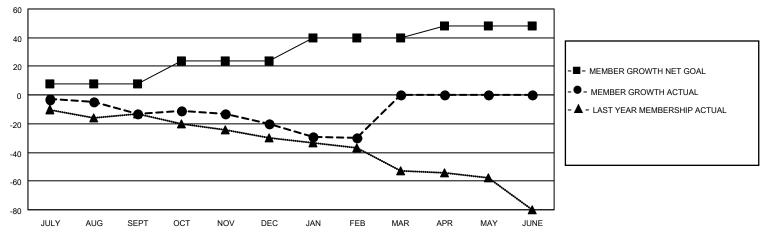

## District 23 A

|               |               |             |               | -                     |                        |                         |                                                    |  |
|---------------|---------------|-------------|---------------|-----------------------|------------------------|-------------------------|----------------------------------------------------|--|
| Clubs         |               |             |               | Members               |                        |                         |                                                    |  |
|               | RESULTS FOR   | R 2020-2021 |               | RESULTS FOR 2020-2021 |                        |                         |                                                    |  |
| QUARTER       | NEW CLUB GOAL | NEW CLUBS   | DROPPED CLUBS | QUARTER MEMB          | SER GROWTH NET<br>GOAL | MEMBER GROWTH<br>ACTUAL | DROPPED<br>MEMBERS ACTUAL<br>(including transfers) |  |
| JULY/AUG/SEPT | 0             | 0           | 0             | JULY/AUG/SEPT         | 8                      | 8                       | 20                                                 |  |
| OCT/NOV/DEC   | 0             | 0           | 0             | OCT/NOV/DEC           | 16                     | 17                      | 23                                                 |  |
| JAN/FEB/MAR   | 1             | 0           | 0             | JAN/FEB/MAR           | 16                     | 6                       | 16                                                 |  |
| APR/MAY/JUNE  | 0             | 0           | 0             | APR/MAY/JUNE          | 8                      | 0                       | 0                                                  |  |

#### GOALS AND ACTUAL MEMBERS CUMULATIVE

| DROPPED CLUBS: 0 |    | 15 CLUBS OF 49 ADDED 1 OR MORE<br>NEW MEMBERS | GENDER DISTRIBUTION  MALE 848 (66.82%) |              |     |
|------------------|----|-----------------------------------------------|----------------------------------------|--------------|-----|
| DROPPED MEMBERS  |    |                                               | FEMALE                                 | 421 (33.18%) |     |
| DECEASED         | 14 | CLICK HERE FOR CUMULATIVE                     | TOTAL FAMILY UNIT MEMBERS              |              | 171 |
| OTHER 45         |    | MEMBERSHIP DATA                               | FAMILY MEMBERS PAYING HALF             |              | 88  |
| TOTAL            | 59 |                                               |                                        |              |     |